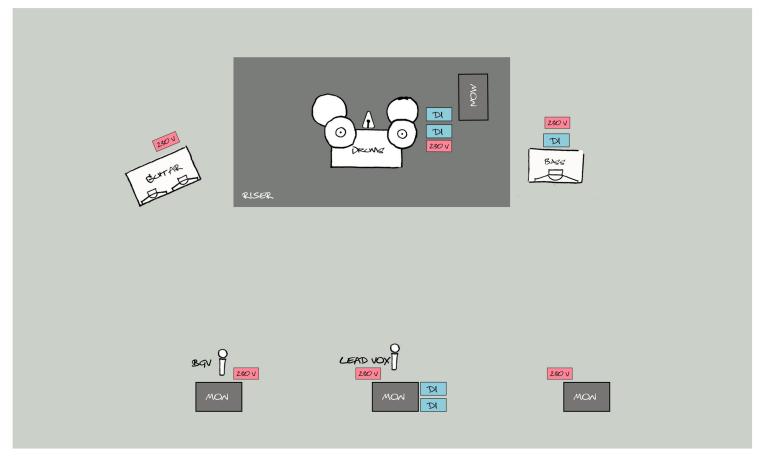

## **KANALBELEGUNG**

| Kanal                                                           | Instrument                     | Mic/DI                    | FOH                 | Stativ |
|-----------------------------------------------------------------|--------------------------------|---------------------------|---------------------|--------|
|                                                                 |                                |                           |                     |        |
| 1                                                               | Kick                           | Beta 52, D112, e602       | EQ, ggf. Comp       | klein  |
| 2                                                               | Snare                          | SM 57 o.ä.                | EQ, Comp, FX        | klein  |
| 3/4                                                             | Overheads (ggf. auch Mono)     | ATM 450, SM81 o.ä.        | LoCut, EQ           | groß   |
| 5                                                               | Rack Tom                       | Clip, Sm 57, MD 421 o.ä.  | LoCut, EQ           | mittel |
| 6                                                               | Floor Tom                      | Clip, Sm 57, MD 421 o.ä.  | LoCut, EQ           | mittel |
| 7                                                               | HiHat                          | wie Overhead              | LoCut, EQ           | mittel |
| 8                                                               | Bass                           | DI (Amp)                  | EQ, Comp            | -      |
| 9                                                               | E-Git                          | SM 57, MD421, M201 o.ä.   | LoCut, EQ           | klein  |
| 10                                                              | Mic 2 (Backings)               | SM 58 o.ä.                | LoCut, EQ           | mittel |
| 11/12                                                           | Mic 1 (Stereo Lead Vocals)     | 2xDI (SM 58 o.ä. über TC) | LoCut, EQ, KEINE FX | mittel |
| 13/14                                                           | Zuspiel-Intros (ggf. auch Mono | ) 2xDI (am Drumset)       | ggf. EQ             | -      |
| (Kanal kann und soll während des Konzerts immer offen bleiben!) |                                |                           |                     |        |

## **MONITORING**

4 Wedges mit eigenen Wegen